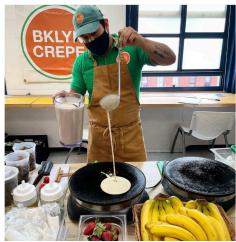

## Cater your next event with BKLYN CREPE & JUICE!

We make all our smoothies and crepes fresh in front of your guests for a delicious and unique experience. We use 100% real fruits, made with love and high quality ingredients. Our servers are highly experienced and professional and will ensure that your event is fun and memorable. Our smoothies have won us Dime's "Best of Brooklyn" contest and we're proud to have been in business since 2008!

## **SAMPLE MENUS:**

| SMOOTHIES        | <ul> <li>Strawberry / blueberry / banana</li> <li>Pineapple / ginger / spinach</li> <li>Mango, banana, coconut</li> </ul>                                                            |
|------------------|--------------------------------------------------------------------------------------------------------------------------------------------------------------------------------------|
| SWEET<br>CREPES  | <ul> <li>Nutella / banana</li> <li>Dark chocolate / strawberries</li> <li>Cinnamon apples / caramel</li> </ul>                                                                       |
| SAVORY<br>CREPES | <ul> <li>Prosciutto / mozzarella / pesto</li> <li>Chicken / Swiss / caramelized onion</li> <li>Mushrooms / spinach / vegan cheese<br/>(Vegan &amp; gluten-free available)</li> </ul> |