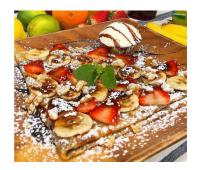

## **SAMPLE MENUS:**

| SMOOTHIES        | <ul> <li>Strawberry / blueberry / banana</li> <li>Pineapple / ginger / spinach</li> <li>Mango, banana, coconut</li> </ul>                                                            |
|------------------|--------------------------------------------------------------------------------------------------------------------------------------------------------------------------------------|
| SWEET<br>CREPES  | <ul> <li>Nutella / banana</li> <li>Dark chocolate / strawberries</li> <li>Cinnamon apples / caramel</li> </ul>                                                                       |
| SAVORY<br>CREPES | <ul> <li>Prosciutto / mozzarella / pesto</li> <li>Chicken / Swiss / caramelized onion</li> <li>Mushrooms / spinach / vegan cheese<br/>(Vegan &amp; gluten-free available)</li> </ul> |