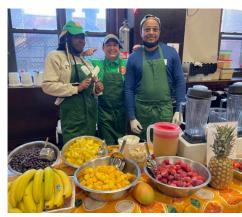

## Cater your next event with BKLYN CREPE & JUICE!

We make all our smoothies and crepes fresh in front of your guests for a delicious and unique experience. We use 100% real fruits, made with love and high quality ingredients. Our servers are highly experienced and professional and will ensure that your event is fun and memorable. Our smoothies have won us Dime's "Best of Brooklyn" contest and we're proud to have been in business since 2008!

## **SAMPLE MENUS:**

| SMOOTHIES        | <ul> <li>Strawberry / blueberry / banana</li> <li>Pineapple / ginger / spinach</li> <li>Mango, banana, coconut</li> </ul>                                                            |
|------------------|--------------------------------------------------------------------------------------------------------------------------------------------------------------------------------------|
| SWEET<br>CREPES  | <ul> <li>Nutella / banana</li> <li>Dark chocolate / strawberries</li> <li>Cinnamon apples / caramel</li> </ul>                                                                       |
| SAVORY<br>CREPES | <ul> <li>Prosciutto / mozzarella / pesto</li> <li>Chicken / Swiss / caramelized onion</li> <li>Mushrooms / spinach / vegan cheese<br/>(Vegan &amp; gluten-free available)</li> </ul> |